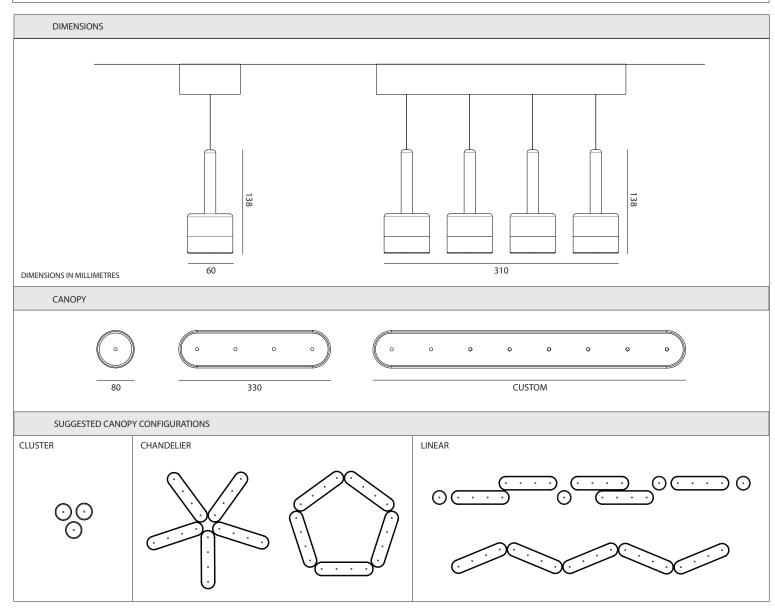

7.6W // 650lm // 3000K // CRI 80

STANDARD - PHASE-CUT

OPTIONAL - 1-10V / DALI / DSI / SWITCH-DIM

SUSPENSION: 1.5m BRAIDED FLEX PER LIGHT // SEAMLESS SINGLE/LINEAR CANOPY

Rakumba has been producing custom-made feature lighting for the Australian design industry since 1968. Collaborating with designers across a wide range of sectors from commercial to residential, we take pride in our bespoke service, attention to design detailing and ability to deliver on any scale of project.