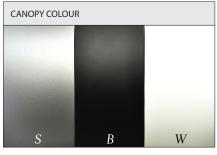

7.6W // 650lm // 3000K // CRI 80

STANDARD - PHASE-CUT

OPTIONAL - 1-10V / DALI / DSI / SWITCH-DIM

SUSPENSION: 1.5m BRAIDED FLEX PER LIGHT // SEAMLESS SINGLE/LINEAR CANOPY

Rakumba has been producing custom-made feature lighting for the Australian design industry since 1968. Collaborating with designers across a wide range of sectors from commercial to residential, we take pride in our bespoke service, attention to design detailing and ability to deliver on any scale of project.