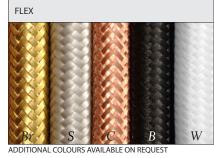

7.6W // 650lm // 3000K // CRI 80

STANDARD - PHASE-CUT

OPTIONAL - 1-10V / DALI / DSI / SWITCH-DIM

SUSPENSION: 1.5m BRAIDED FLEX PER LIGHT // SEAMLESS SINGLE/LINEAR CANOPY

Rakumba has been producing custom-made feature lighting for the Australian design industry since 1968. Collaborating with designers across a wide range of sectors from commercial to residential, we take pride in our bespoke service, attention to design detailing and ability to deliver on any scale of project.