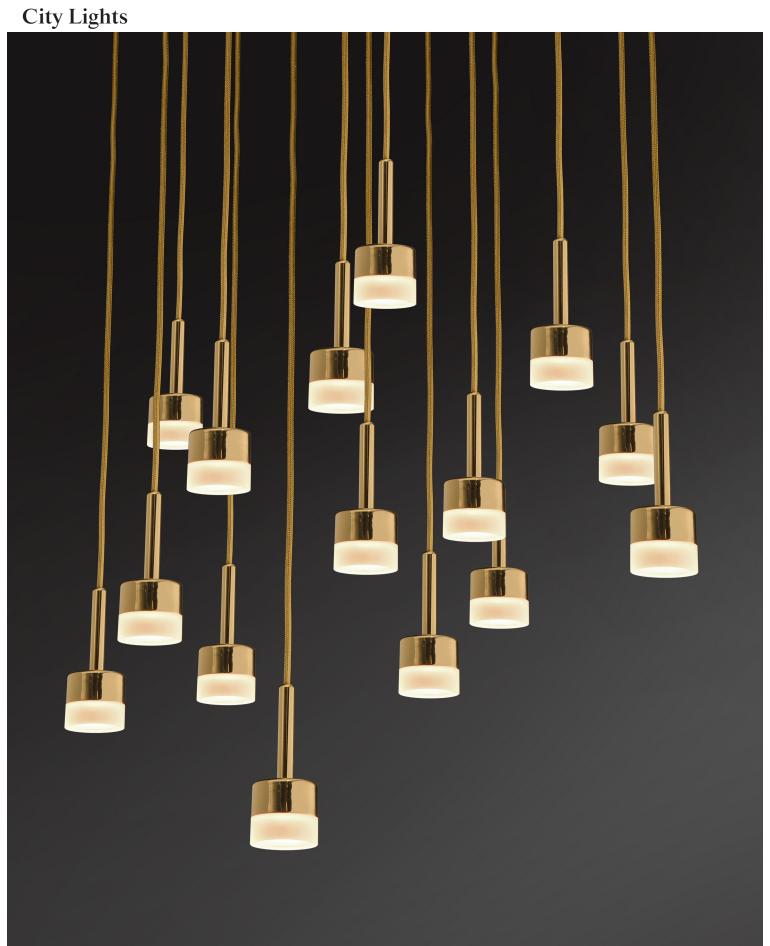

RP-E-1503



## City Lights









## PRODUCT TECHNICAL SPECIFICATION

NAME: CITY LIGHTS STYLE: PENDANT

MATERIALS & FINISH: ANODISED/POWDERCOATED

ALUMINIUM OR SOLID BRASS,

FROSTED ACRYLIC (PMMA)

LIGHT SOURCE:

DIMMING:

1 x TRIDONIC LED MODULE PER LIGHT // 15V // 240V REMOTE-INSTALL CONVERTER

7.6W // 650lm // 3000K // CRI 80

STANDARD - PHASE-CUT

OPTIONAL - 1-10V / DALI / DSI / SWITCH-DIM

SUSPENSION: 1.5m BRAIDED FLEX PER LIGHT // SEAMLESS SINGLE/LINEAR CANOPY

Rakumba has been producing custom-made feature lighting for the Australian design industry since 1968. Collaborating with designers across a wide range of sectors from commercial to residential, we take pride in our bespoke service, attention to design detailing and ability to deliver on any scale of project.