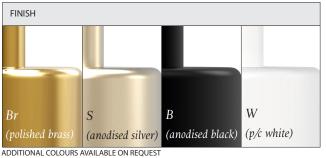

## PRODUCT TECHNICAL SPECIFICATION

NAME: CITY LIGHTS STYLE: PENDANT

MATERIALS & FINISH: ANODISED/POWDERCOATED

ALUMINIUM OR SOLID BRASS,

FROSTED ACRYLIC (PMMA)

LIGHT SOURCE:

DIMMING:

1 x TRIDONIC LED MODULE PER LIGHT // 15V // 240V REMOTE-INSTALL CONVERTER